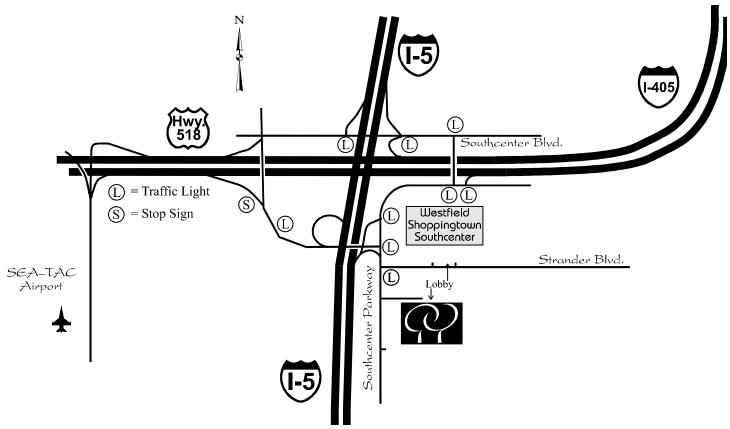

## From Sea-Tac Airport & wy. 518 Eastbound

Follow signs to freeways (East 518, I-5, I–405). From Hwy. 518 Eastbound take Southcenter Mall Exit (51st Ave. So. & Southcenter Pkwy.). At exit ramp stop sign turn right. At 2nd light, go right. Through 1st light to **GUEST SUITES.** 

Use Exit #153 (Southcenter Parkway & Mall). Turn right (go South). Through 1st light to GUEST SUITES.

I-405 Southbound

I-5 Northbound

Use Exit #0 (Southcenter Blvd. & Mall). Exit curves to the right. At 2nd light, from the right lane, turn right. Next light, turn right. Follow around the Mall. Through 3rd light to the GUEST SUITES.

I-5 Southbound

Use Exit #154-B (Southcenter Blvd. & Mall). At exit ramp light, turn left, at 2nd light, from the right lane, turn right. Next light turn right. Follow around the Mall. Through 3rd light to the GUEST SUITES.